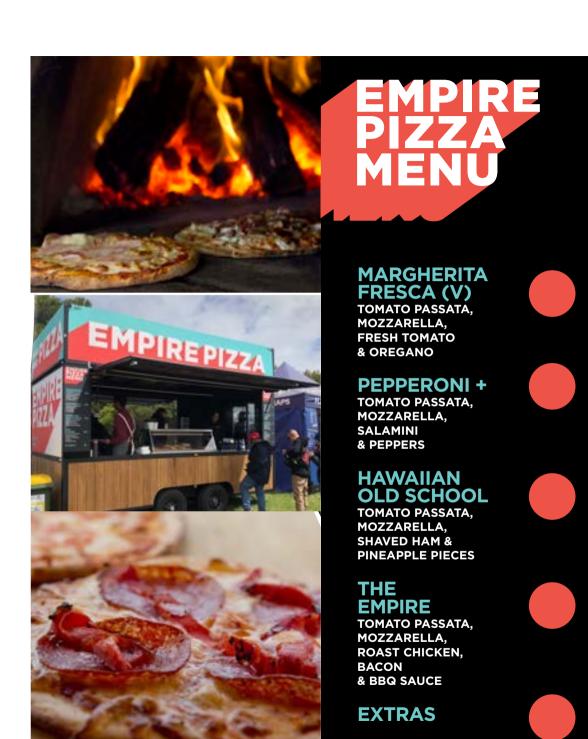

## **Empire Pizza**

#### **ABOUT**

It's not an event without pizza right? The world's favourite food, in its best form, wood fired. The 9 inch pizzas are perfect in size for the typical event goer.