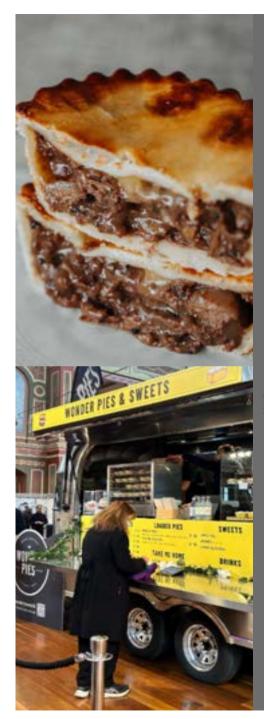

### **Wonder Pies**

#### **ABOUT**

Wonder Pies is the brainchild of renowned Melbourne Chef, Ray Capaldi. Wonder Pies pride themselves on producing the best pies and pastries from the locally sourced ingredients.

#### **UNITS PER HOUR**

100

#### SPECS (MM)

Vehicle/container – 7250 (L) X 2500 (W) Back of house - 3000 (L) X 3000 (W) Cool room - 4250 (L) x 2500 (W) Shutter size - 3000 (L) x 1200 (H)

#### **SERVICE REQUIREMENTS**

Water Gas (9kg) Sullage Power

#### **EVENT EXPERIENCE**

Australian Open
Formula 1 Australian Grand Prix
National 4x4 Outdoors Show
Victorian Caravan & Camping Supershow
Good Food & Wine Show

#### GENERAL MENU

(Menu will adjust according to the event)

#### WONDER PIES

- · Chunky Beef & Gravy
- · Tandoori Butter Chicken (HALAL)
- Cauliflower leeks & melted vintage cheese. (VEGETARIAN)
  - · Stew of lentils (GF/VEGAN)
  - · Melbourne's best sausage roll (HALAL)
    - Cheeseburger roll