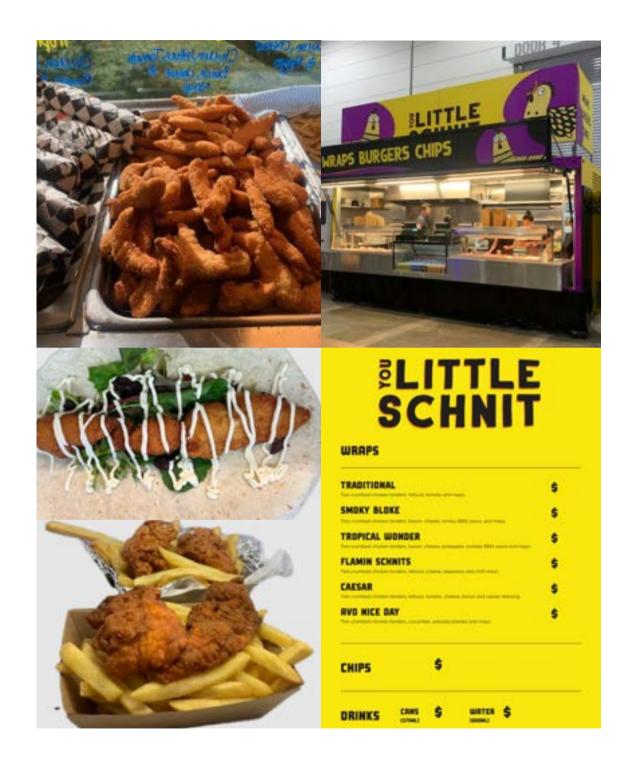

### **You Little Schnit**

#### **ABOUT**

In search of your next chicken schnitzel fix? You Little Schnit bring handmade golden, crispy succulent schnitzels to your next event. A word of advice? Arrive hungry!

#### **UNITS PER HOUR**

300

#### SPECS (MM)

Vehicle/container – 7000 (L) x 2500 (W) x 3400 (H) Back of house - 7000 (L) x 3000 (W) Cool room size – 5000 (L) x 2500 (W) Shutter size - 4700 (L) x 1200 (W)

#### **SERVICE REQUIREMENTS**

Water Gas (45kg) Sullage Power

#### **EVENT EXPERIENCE**

Myer Music Bowl Flemington Racecourse Melbourne Showgrounds National 4x4 Outdoors Show The Australian Open