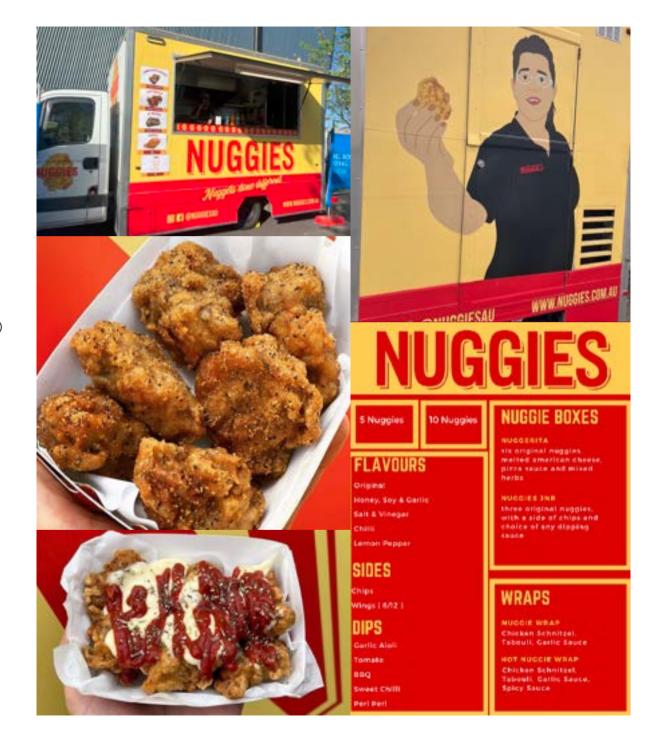

# **Nuggies**

#### **ABOUT**

A food truck dedicated to chicken nuggets exists, you are not dreaming. Nuggies is here to satisfy your very specific and serious craving for all things chicken nuggets. Whether you're in the mood for a classic number or maybe feeling a little adventurous, Nuggies has you covered

#### **UNITS PER HOUR**

230

#### SPECS (MM)

Vehicle/container – 6000 (L) x 2800 (W) x 3300 (H) Back of house - 3000 (L) x 3000 (W) x 1000 (H) Cool room - 2438 (L) x 1524 (W) x 6090 (H) Shutter size – 1200 (L) x 1200 (W) x 6000 (H)

#### **SERVICE REQUIREMENTS**

Gas (45kg) Power

#### **EVENT EXPERIENCE**

National 4x4 Outdoors Show Sidney Myer Music Bowl Royal Botanical Gardens Flemington Racecourse Formula 1 Australian Grand Prix