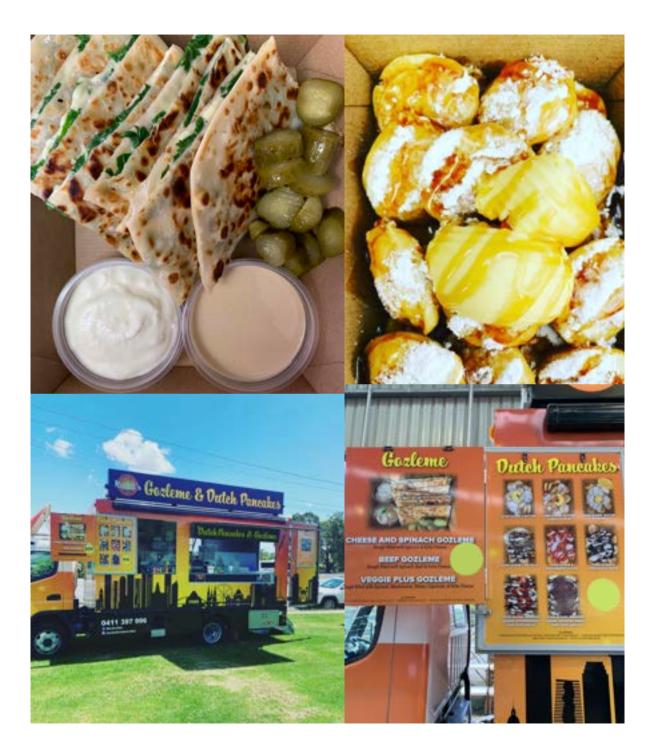

### **Naval's Eats**

#### **ABOUT**

Meet the best gozleme and mini Dutch pancakes in Melbourne! Come for the freshly made Turkish street food, stay for the best mini dessert with 8 different toppings!