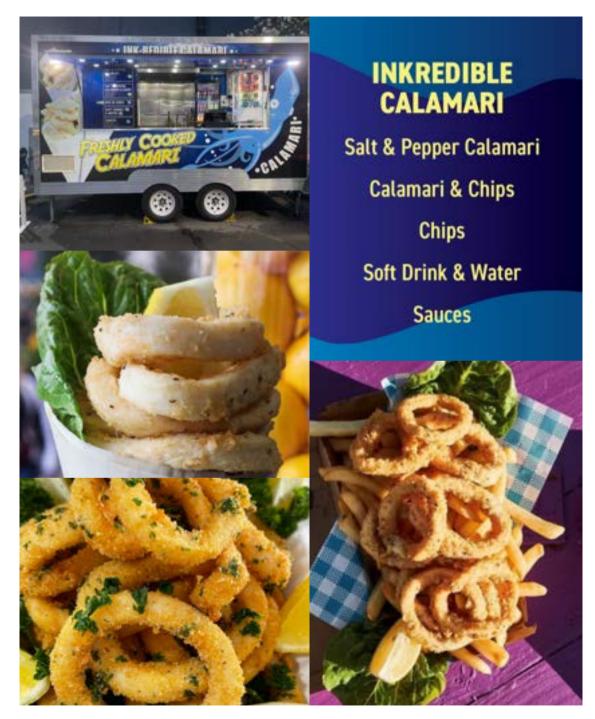

### **Inkredible Calamari**

#### **ABOUT**

Inkredible Calamari is a family-owned business which takes pride in serving the most incredible calamari with Nonna's secret recipe to create their iconic salt and pepper calamari cones.

#### **UNITS PER HOUR**

300

#### SPECS (MM)

Vehicle/container – 6000 (L) x 3000 (W) Back of house - 1000 (L) x 1000 (W) Cool room - 4000 (L) x 2000 (W) Shutter size – 3000 (L)

#### **SERVICE REQUIREMENTS**

Silent generator Gas (45kg) Sullage Power

#### **EVENT EXPERIENCE**

Melbourne Royal Show Victorian Caravan & Camping Supershow National 4x4 Outdoors Show Formula 1 Australian Grand Prix Melbourne Flower Show