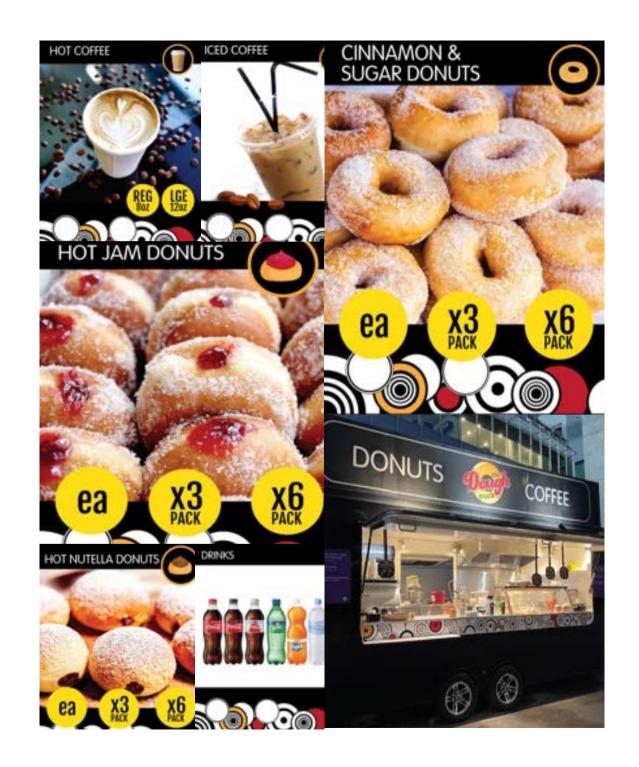

# The Dough Truck

#### **ABOUT**

These old school sugar-coated donuts are a Melbourne classic. Launched in 2015, The Dough Truck has been pumping out nutella, hot jam, and cinnamon donuts, plus hot and cold drinks. It's the perfect handheld snack to devour whilst exploring events.