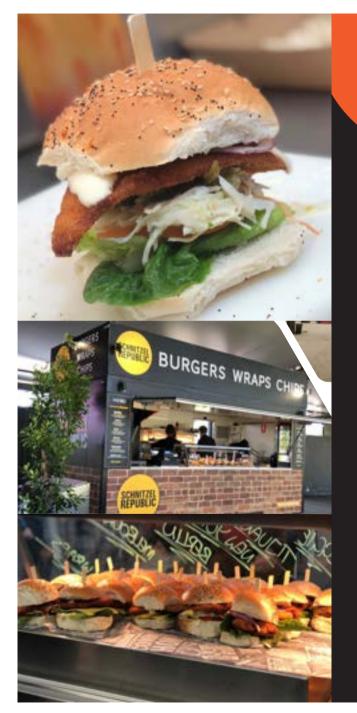

## **Schnitzel Republic**

#### **ABOUT**

Schnitzel Republic has been serving freshly prepared schnitzel burgers and wraps at major events in Victoria since 2011. 'The best schnitzel burgers in town' are prepared fresh to order and are served efficiently to minimise customer wait times.

#### **UNITS PER HOUR**

700

#### SPECS (MM)

Vehicle/container – 6700 (L) x 2400 (W) x 2800 (H) Back of house - 1500 length needed Cool room - 3000 (L) x 2000 (W) x 2000 (H) Shutter size – 5000 (L) x 1200 (W) x 2300 (H)

#### **SERVICE REQUIREMENTS**

Water Gas (9kg) Sullage Power

#### **EVENT EXPERIENCE**

Melbourne Royal Show Victorian Caravan & Camping Supershow MotorEx Bunnings Trade Expo National 4x4 Outdoors Show