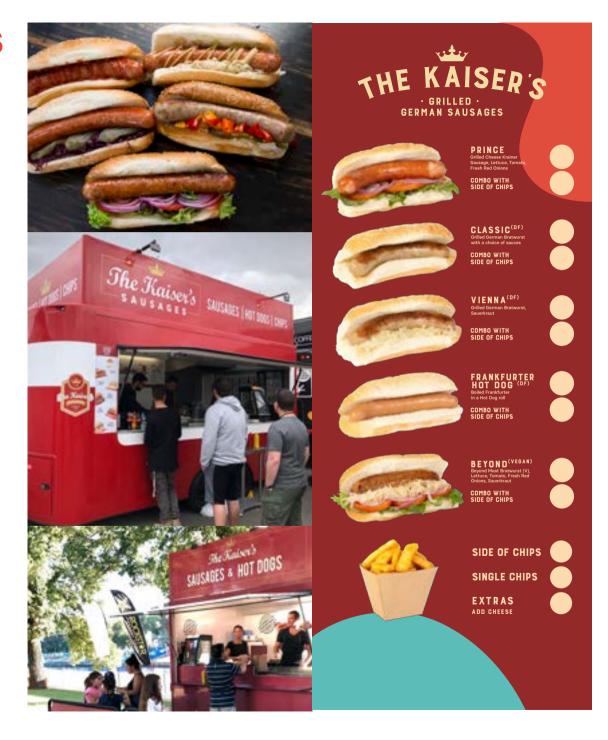

# The Kaiser's Sausages

#### **ABOUT**

Serving sausages and hot dogs (some say the best in the world) at all major venues and events in Victoria, The Kaiser's Sausages have established themselves as a crowd favourite throughout Melbourne's busy event scene.