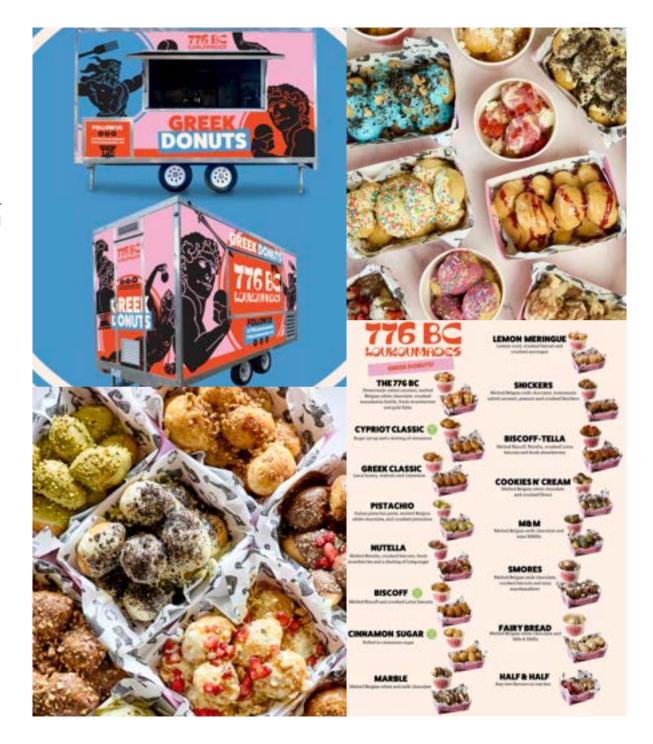

### 776 BC Loukoumades

#### **ABOUT**

Step into the delicious world of 776 BC Loukoumades, where the ancient flavours of Cyprus and Greece come to modern mouths! Indulge in our golden-brown, delicately crispy yet irresistibly airy loukoumades, made with care and expertise using a traditional recipe passed down through generations.

#### **UNITS PER HOUR**

90

#### SPECS (MM)

Vehicle/container - 6900 (L) x 2400 (W) x 4400 (H) Back of house - 1800 (L) x 8000 (W) x 9000 (H)

#### **SERVICE REQUIREMENTS**

Uses gas (45kg) Water Sullage Power

#### **EVENT EXPERIENCE**

Coburg Night Market Victorian Caravan & Camping Supershow Fryer Street Food Festival The Good Food and Wine Show Rod Layer Arena