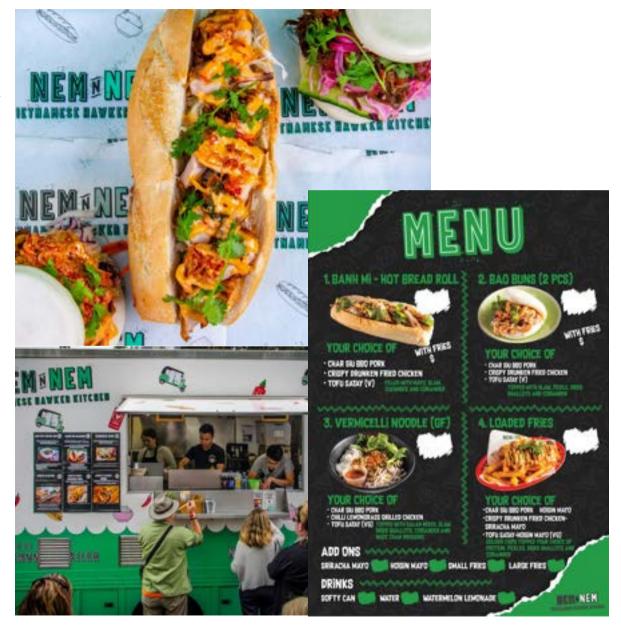

### Nem N' Nem

#### **ABOUT**

Nem N' Nem is a family established business and draw on their rich heritage to deliver the taste of Vietnamese street food culture to Melbourne food lovers. Delivering simple, authentic dishes with a contemporary twist, Nem N' Nem serve up visually appealing and enticing meals that offer up more than just your average street food fare.

#### **UNITS PER HOUR**

300

#### SPECS (MM)

Vehicle/container – 7500 (L) x 2400 (W) x 3200 (H) Back of house - 3000 (L) x 3000 (W) Cool room - 2200 (L) x 1800 (W) x 2000 (H) Shutter size – 1800 (L) x 1200 (W)

#### **SERVICE REQUIREMENTS**

Water Gas (45kg) Sullage Power

#### **EVENT EXPERIENCE**

Melbourne Royal Show Supanova Victorian Caravan & Camping Supershow National 4x4 Outdoors Show