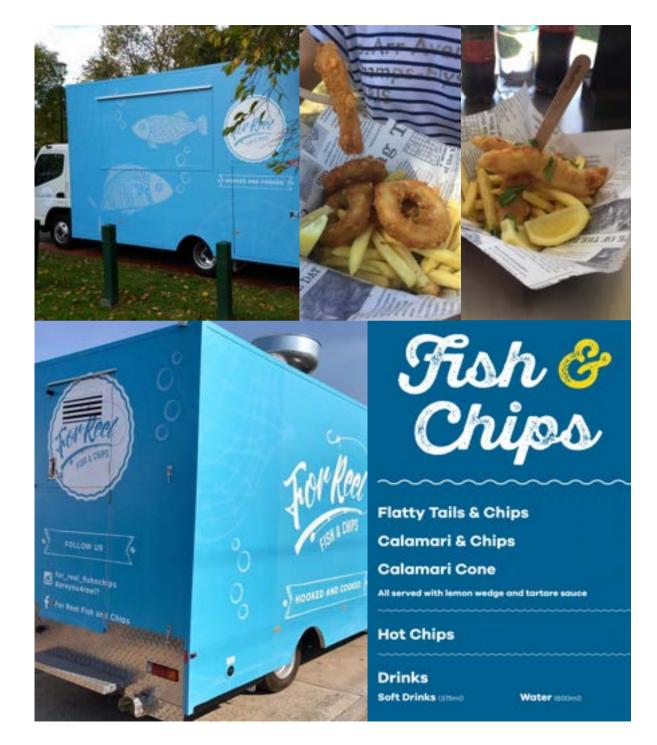

### **For Reel**

#### **ABOUT**

Some things just go together: Batman and Robin, Melbourne and AFL, and our personal favourite, fish and chips. It doesn't matter how you take them; we can all agree that fish and chips are the ultimate dynamic duo. For Reel champion sustainable and locally sourced seafood, done simply and done well.

#### **UNITS PER HOUR**

300

#### SPECS (MM)

Vehicle/container – 6900 (L) X 2400 (W) Back of house - 6000 (L) X 3000 (W) Cool room - 5500 (L) x 2400 (W) Shutter size - 2400 (L) x 600 (H)

#### **SERVICE REQUIREMENTS**

Water Gas (45kg) Power

#### **EVENT EXPERIENCE**

Melbourne Royal Show MCG Melbourne Convention & Exhibition Centre Flemington Racecourse MotorEx