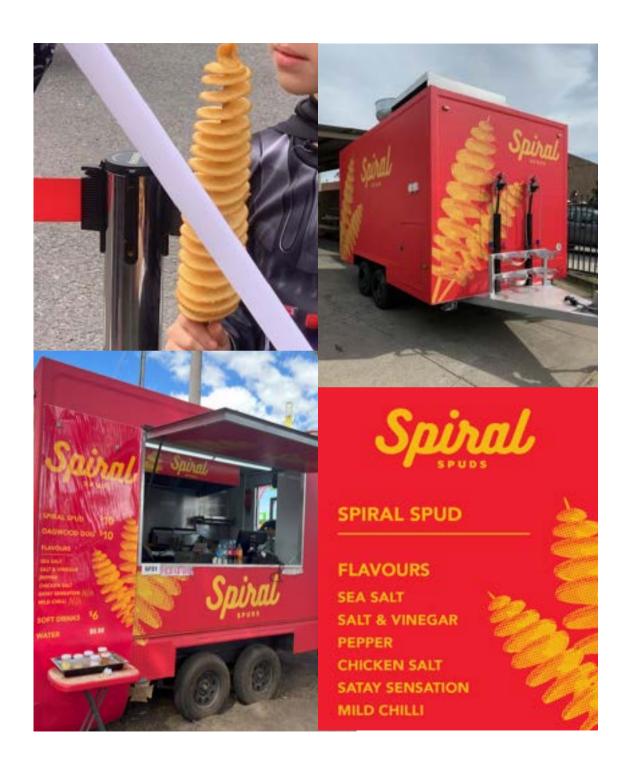

# **Spiral Spuds**

#### **ABOUT**

Indulge in our unique treat: spiral-cut potatoes on a skewer, lightly battered, and deep-fried to crispy perfection. Each potato is carefully prepared to deliver golden, crunchy goodness with every bite. Perfectly seasoned and served hot, it's a deliciously fun way to enjoy a classic favourite. Come experience the ultimate in potato perfection!

#### **UNITS PER HOUR**

300

#### SPECS (MM)

Vehicle/container – 5500 (L) x 2500 (W) x 3400 (H) Back of house - 5000 (L) x 3000 (W) Cool room size – 5000 (L) x 2000 (W) Shutter size - 2200 (L) x 1200 (W)

#### **SERVICE REQUIREMENTS**

Water Gas (45kg) Sullage Power

#### **EVENT EXPERIENCE**

Myer Music Bowl Flemington Racecourse Melbourne Showgrounds The International Flower and Garden Show The Australian Open