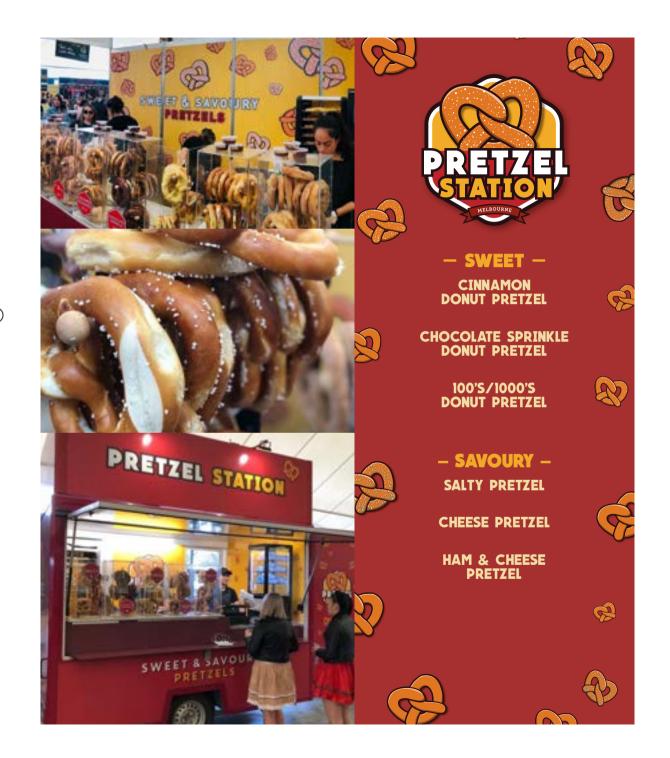

### **Pretzel Station**

#### **ABOUT**

Pretzel Station offers a variety of savoury and sweet pretzels. Baked and topped freshly on site (where possible), the pretzel is a crowd favourite with children and adults alike with the smell of freshly baked pretzels always drawing a crowd.

#### **UNITS PER HOUR**

500

#### SPECS (MM)

Vehicle/container – 4500 (L) x 2100 (W) x 2500 (H) Back of house - 1000 length needed Cool room - 3000 (L) x 2000 (W) x 2000 (H) Shutter size – 3250 (L) x 1100 (W) x 2100 (H)

#### **SERVICE REQUIREMENTS**

Water Gas (9kg) Sullage Power

#### **EVENT EXPERIENCE**

Melbourne Royal Show Victorian Caravan & Camping Supershow MotorEx Bunnings Trade Expo National 4x4 Outdoors Show