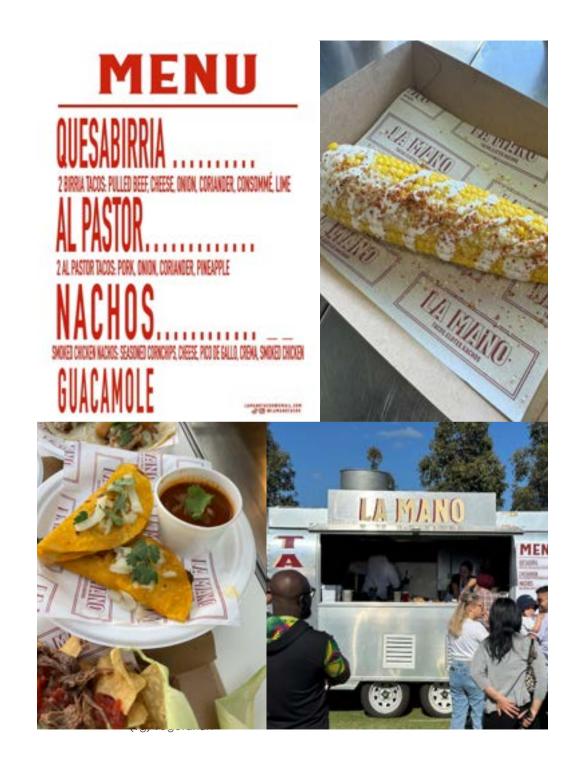

### La Mano

#### **ABOUT**

Taqueria- dishing authentic taco's, nachos & elotes. Made fresh and served from the grill directly to the customer