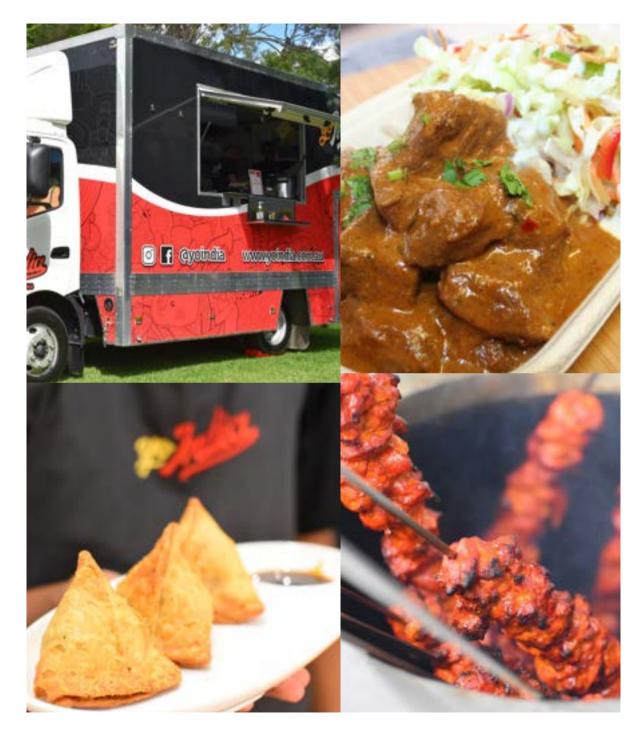

### Yo India

#### **ABOUT**

Yo India is a Melbourne based Restaurant, Food Truck & Catering service since 2014. Over the last 10 years, we've put a lot of heart, love and energy into creating a buzzing food truck experience all over town. But don't take our word for it, we were recognized by the Good Food Guide as the best new food truck in 2014, so come taste some of the best Indian food in Melbourne!

#### **UNITS PER HOUR**

150

#### SPECS (MM)

Vehicle/container - 6500 (L) x 2500 (W) x 3700 (H)

#### **SERVICE REQUIREMENTS**

Gas (45kg) Power

#### **EVENT EXPERIENCE**

Australian Open Melbourne International Flower & Garden Festival St Kilda Festival South Melbourne Night Market Marvel Stadium