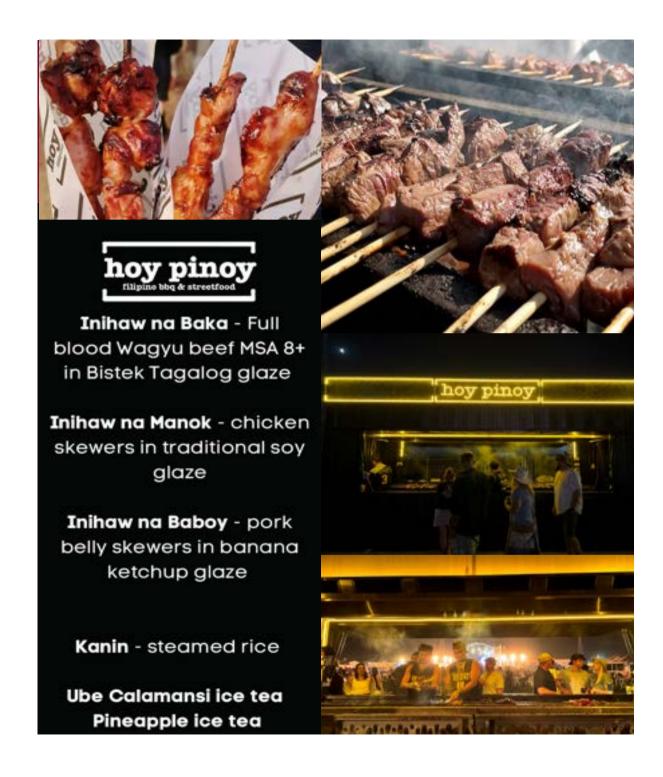

# **Hoy Pinoy**

#### **ABOUT**

Hoy Pinoy first lit the coals up in 2013 in Melbourne. Our focus has always been on traditional filipino street food, specializing in Inihaw (BBQ). HP's recipes are derived from Regina Meehan's (owner) family recipes and her experiences growing up in Olongapo City, Zambales, Philippines.

#### **UNITS PER HOUR**

400

#### SPECS (MM)

Vehicle/container – 1100 (L) x 4000 (W) x 3000 (H) Back of house - 3000 (L) x 3000 (W) Cool room - 3000 (L) x 3000 (W) Shutter size - 4200 (L) x 1400 (W)

#### **SERVICE REQUIREMENTS**

Water Sullage Power

#### **EVENT EXPERIENCE**

Melbourne Royal Show Night Feast Brisbane Winter Night Market National 4x4 Outdoors Show MotorEx