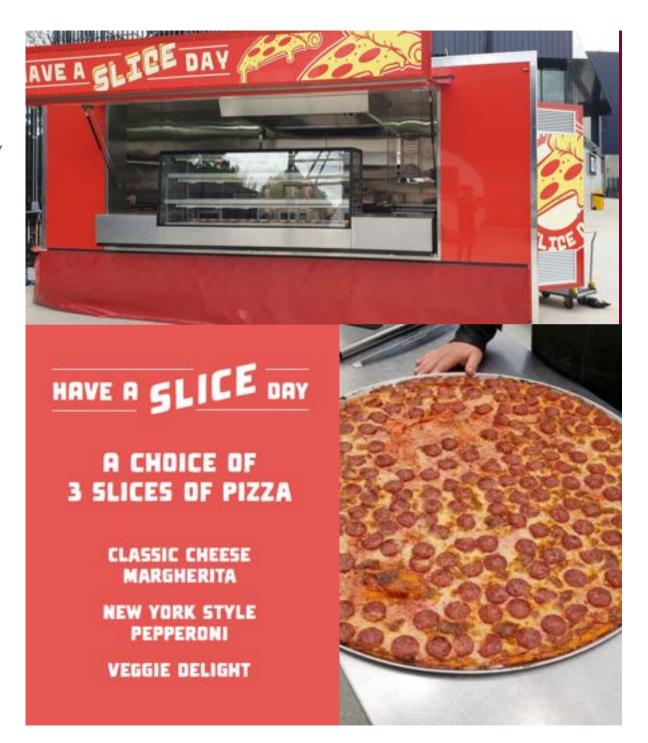

## **Have A Slice Day**

#### **ABOUT**

Welcome to Have A Slice Day! Enjoy our classic pizzas with crispy crusts, fresh toppings, and gooey cheese, all served hot from our truck. Dive into timeless favourites like Margherita and Pepperoni. Get your classic pizza fix with every delicious bite!

#### **UNITS PER HOUR**

300

#### SPECS (MM)

Vehicle/container – 7000 (L) x 2500 (W) x 3400 (H) Back of house - 7000 (L) x 3000 (W) x 3400 (H) Cool room - 7000 (L) x 2500 (W) x 3400 (H) Shutter size - 4700 (L) x 1200 (W)

#### **SERVICE REQUIREMENTS**

Water Gas (45kg) Sullage Power

#### **EVENT EXPERIENCE**

Myer Music Bowl Flemington Racecourse Melbourne Showgrounds The International Flower and Garden Show The Australian Open