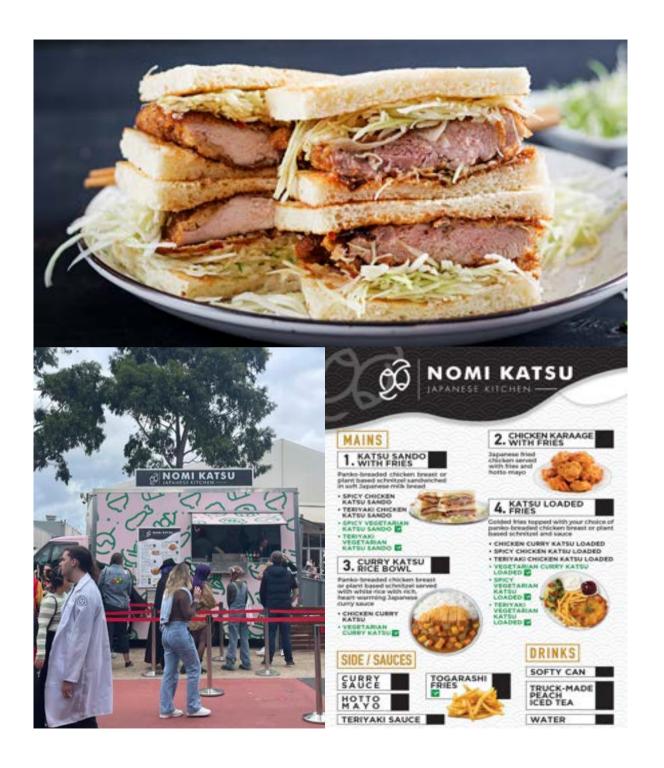

### **Nomi Katsu**

#### **ABOUT**

A proud family-owned and operated business dedicated to serving you some of their favourite Japanese comfort meals.

#### **UNITS PER HOUR**

300

#### SPECS (MM)

Vehicle/container – 7500 (L) x 2400 (W) x 3200 (H) Back of house - 3000 (L) x 3000 (W) Cool room - 2200 (L) x 1800 (W) x 2000 (H) Shutter size – 1800 (L) x 1200 (W)

#### **SERVICE REQUIREMENTS**

Water Gas (45kg) Sullage Power

#### **EVENT EXPERIENCE**

Supanova
Metro Comic Con
Subculture
Speedway Expo
Victorian Careers Show