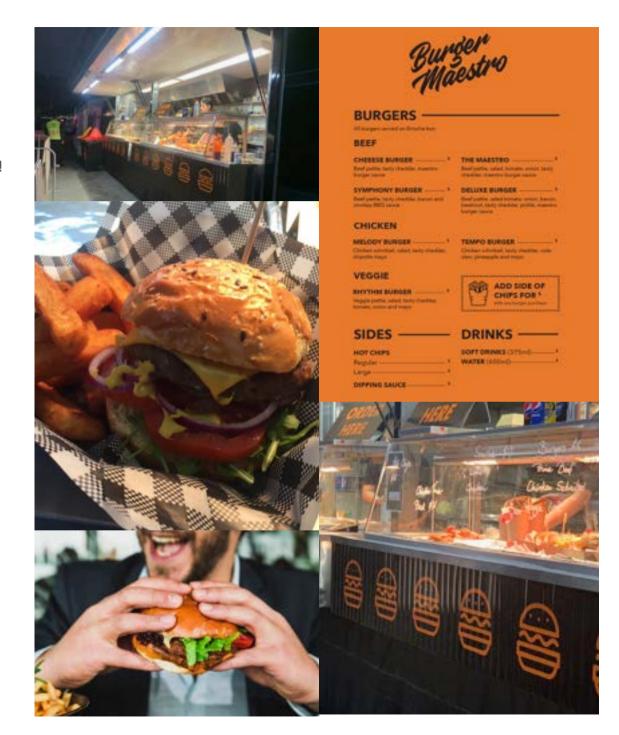

# **Burger Maestro**

#### **ABOUT**

Burger Maestro is one of the biggest food trucks operators in the business with several trucks roving around Melbourne. With great quality burgers, chips, and drinks; the menu is simple... as in simply awesome! Always a crowd favourite.