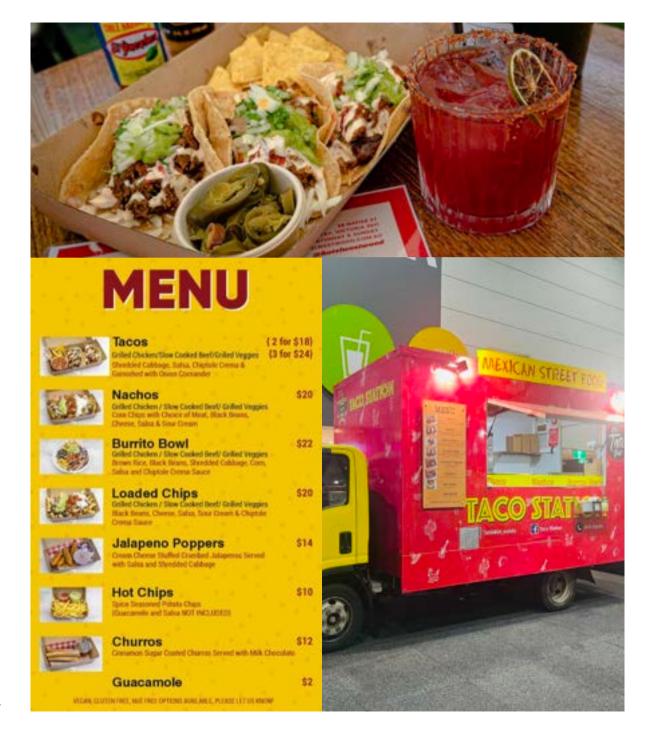

### **Taco Station**

#### **ABOUT**

Serving authentic gourmet Mexican including Tacos, Nachos, Burritos, Loaded Fries and Churros at events in Melbourne. Everything you know and love about Mexican street food.

#### **UNITS PER HOUR**

300

#### SPECS (MM)

Vehicle/container – 7500 (L) x 3500 (W) x 3800 (H) Back of house - 3000 (L) x 3000 (W) x 2000 (H) Cool room - 2000 (L) x 1000 (W) Shutter size – 3000 (L) x 2000 (W) x 2500 (H)

#### **SERVICE REQUIREMENTS**

Water Gas (9kg) Sullage Power

#### **EVENT EXPERIENCE**

Sidney Myer Music Bowl Formula 1 Australian Grand Prix Melbourne Royal Show Victorian Caravan & Camping Supershow National 4x4 Outdoors Show